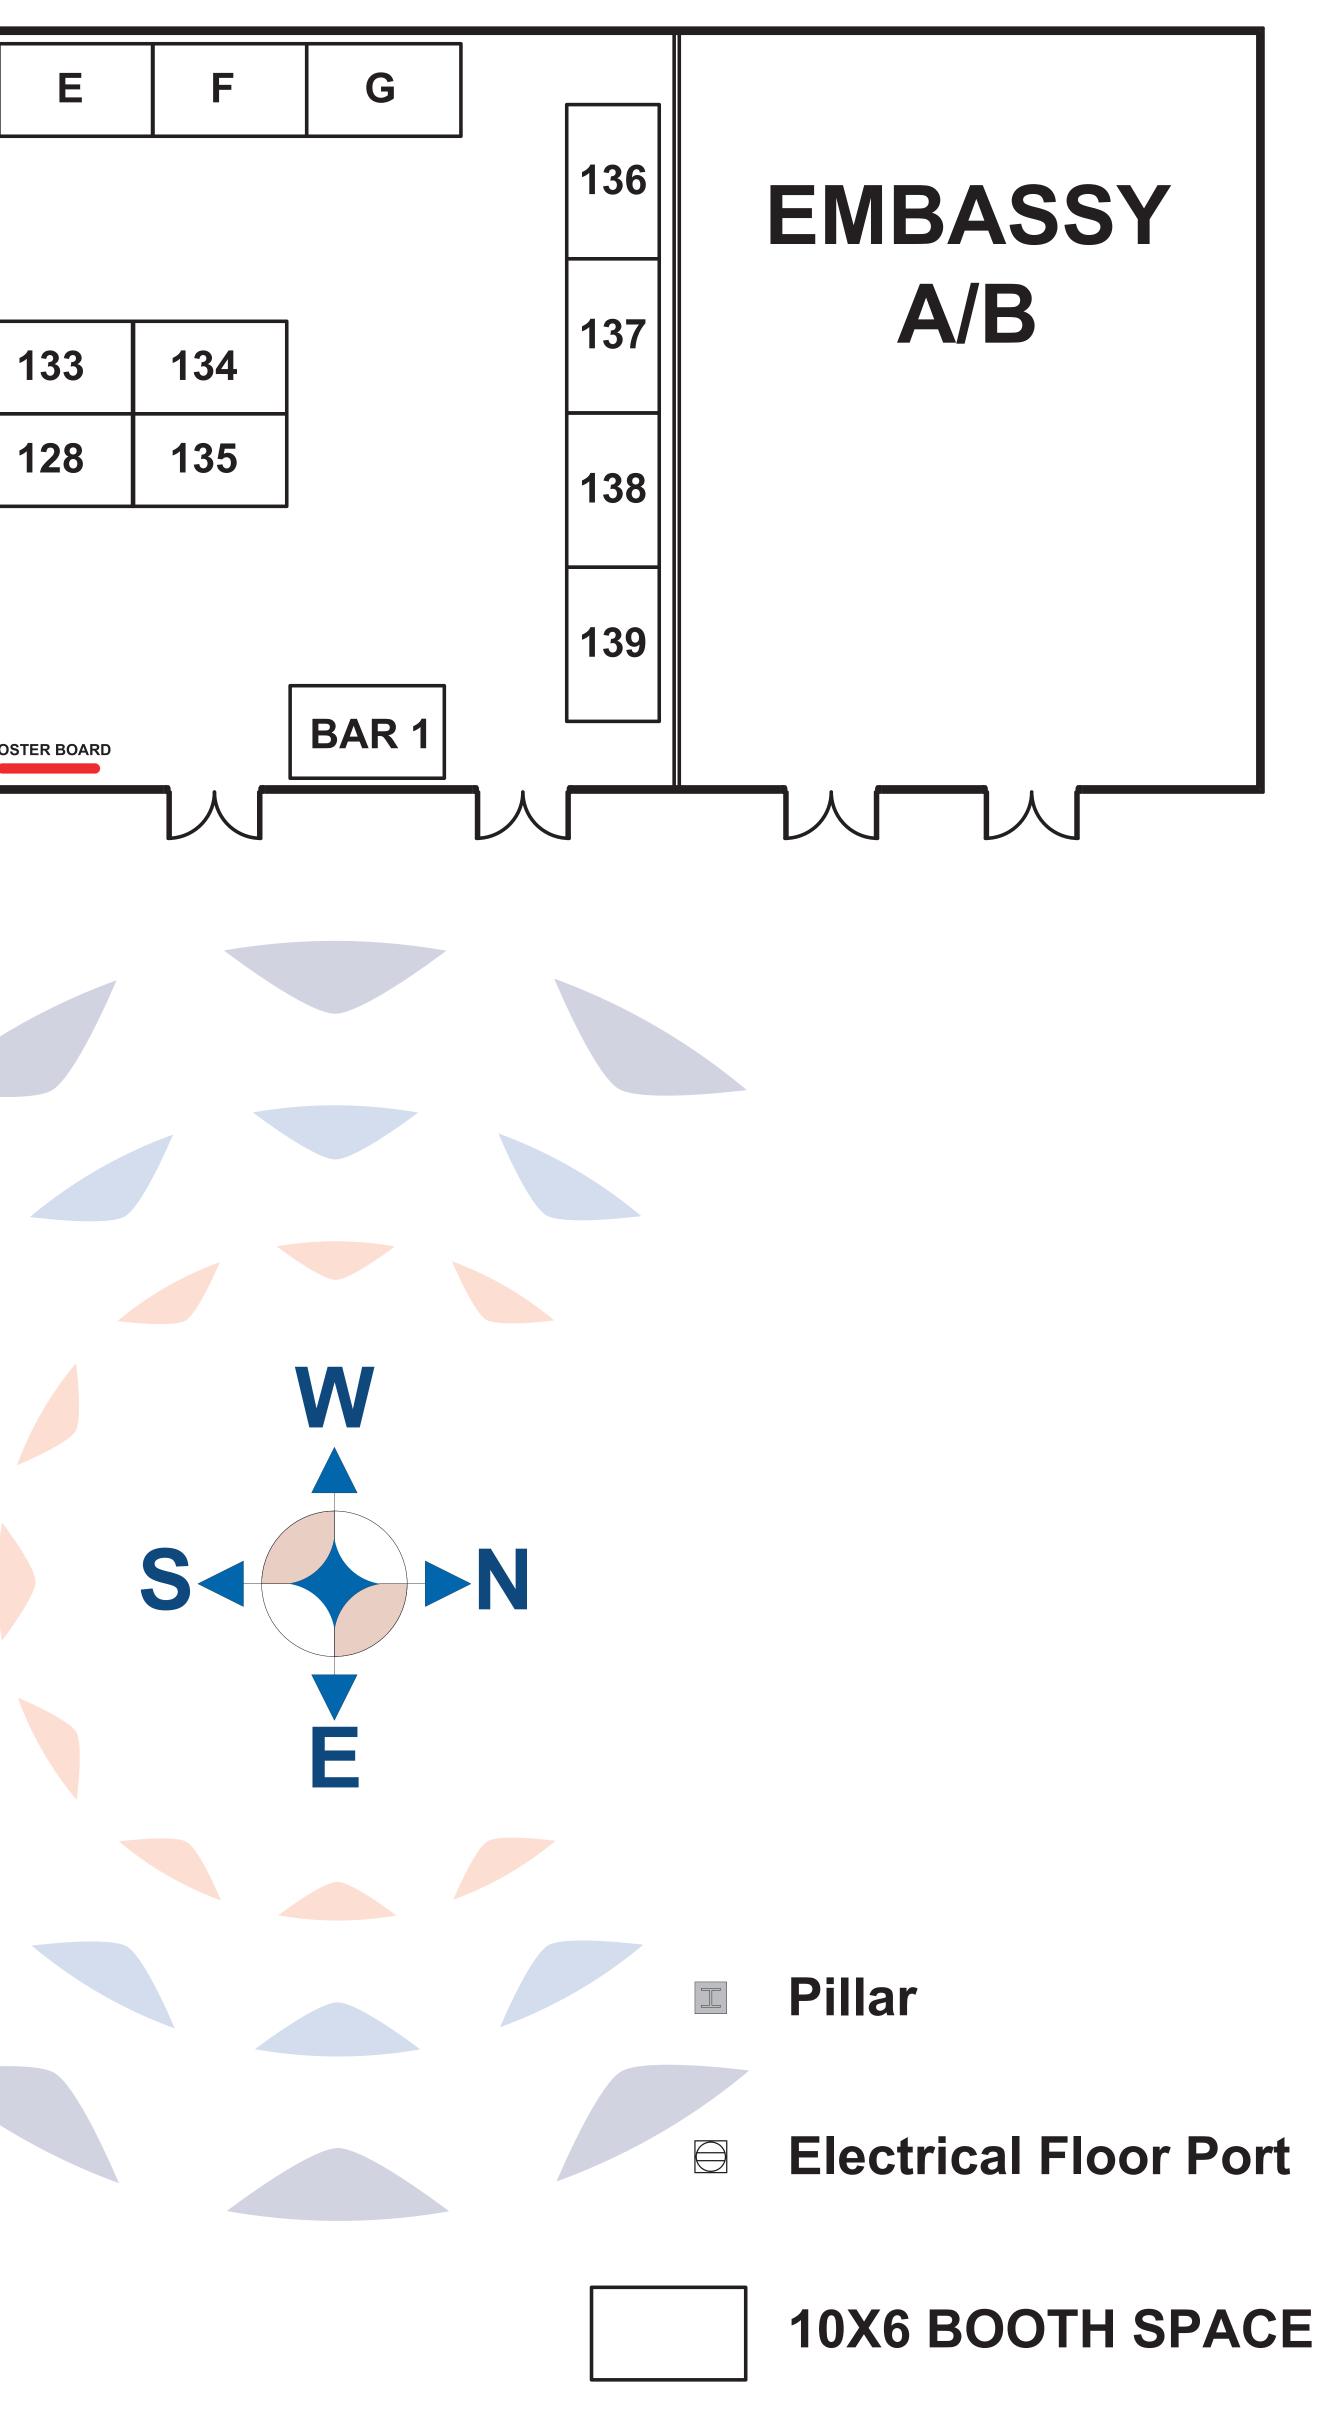

## **CCMEC** Central Canada Mineral Exploration Convention

| 3  | 112 | 111 | 110 | 109 |     | Α        | В        | С                | D     | Γ    |
|----|-----|-----|-----|-----|-----|----------|----------|------------------|-------|------|
|    |     |     |     |     |     |          |          |                  |       |      |
|    | 104 | 105 | 106 | 107 | 108 | 129      | 130      | 131              | 132   |      |
|    | 95  | 94  | 93  | 92  | 91  | 124      | 125      | 126              | 127   |      |
|    |     |     |     |     |     |          |          |                  |       |      |
|    | 87  | 88  | 89  | 90  |     | 4X6 POST | ER BOARD | 4X3 POSTER BOARD | o 4X6 | POST |
|    | 78  | 77  | 76  | 75  |     |          |          |                  |       |      |
|    |     |     |     |     |     |          |          |                  |       |      |
| Τ  | 71  | 72  | 73  | 74  |     |          |          |                  |       |      |
|    | 54  | 53  | 52  | 51  |     |          |          |                  |       |      |
|    |     |     |     |     |     |          |          |                  |       |      |
|    | 47  | 48  | 49  | 50  |     |          |          |                  |       |      |
|    | 20  | 19  | 18  | 17  |     | 2 2      |          |                  |       |      |
| 13 | 14  | 15  |     |     | 6   | BAR      |          |                  |       |      |
|    |     |     |     |     |     |          |          |                  |       |      |